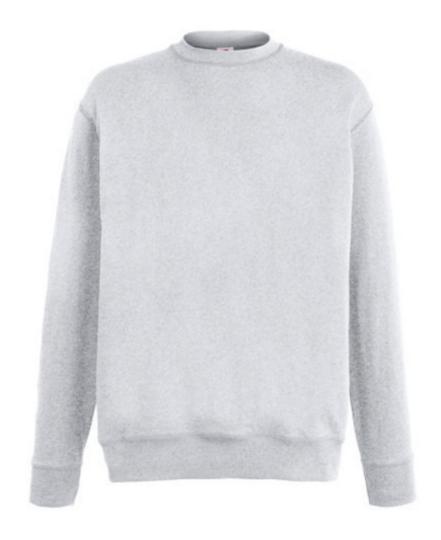

# FRUIT OF THE LOOM, LIGHTWEIGHT SET-IN SWEAT, CLASSIC LIGHTWEIGHT MEN'S SWEATSHIRT, ASH GRAY, M

## **Basic informations**

Size: M

Package: 24 Length: 48.5 Width: 37.5 Height: 30

Color: Ash gray

Size: M

## **Specification**

Fruit of the Loom, Lightweight Set-in Sweat, Classic Lightweight Men's Sweatshirt, Ash Gray, M. Classic Men's Lightweight Sweatshirt, Sleeveless Sweatshirt, with light collar and sleeves and sleeve ends, 80% cotton and 20% polyester, 240gm / m2 cotton. Branding: DTG, screen printing, flex, flock, embroidery